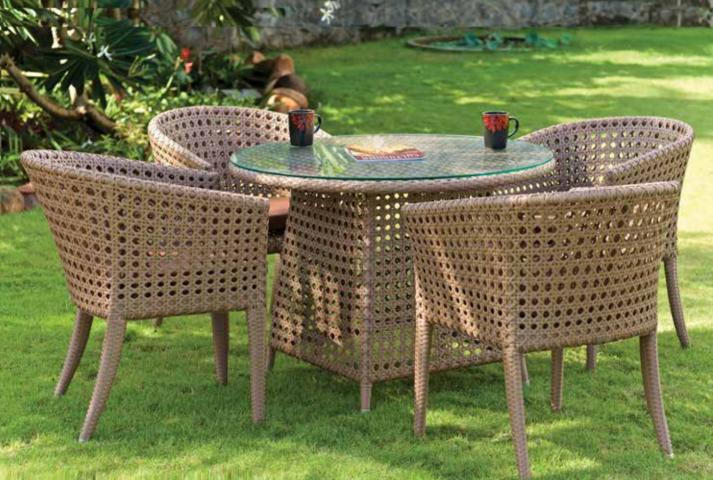

## **Specifications**

- Furnishing options available in weather resistant Sunbrella, Olefin & other solution dyed outdoor grade fabrics
- Base cushions are 28 density foam. Loose cushions are Polyfill
- Umbrella fabrics are 295 GSM, 220x220 yarn count for higher durability, fade resistance and longer life.