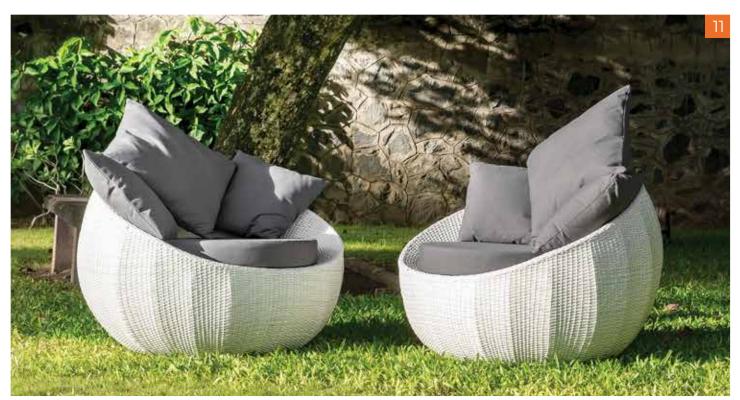

## **Specifications**

- Furnishing options available in weather resistant Sunbrella, Olefin & other solution dyed outdoor grade fabrics
- Base cushions are 28 density foam. Loose cushions are Polyfill
- Umbrella fabrics are 295 GSM, 220x220 yarn count for higher durability, fade resistance and longer life.