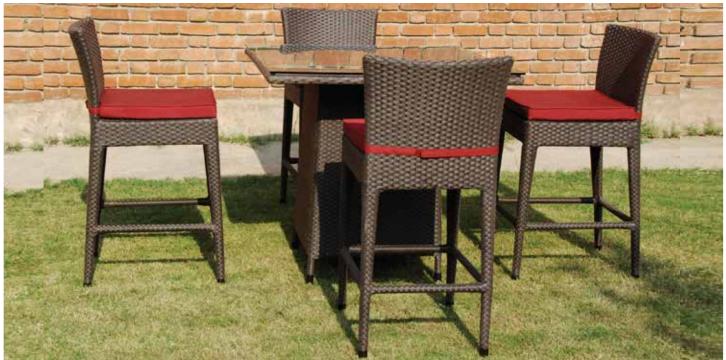

## **Specifications**

- Furnishing options available in weather resistant Sunbrella, Olefin & other solution dyed outdoor grade fabrics
- Base cushions are 28 density foam. Loose cushions are Polyfill
- Umbrella fabrics are 295 GSM, 220x220 yarn count for higher durability, fade resistance and longer life.