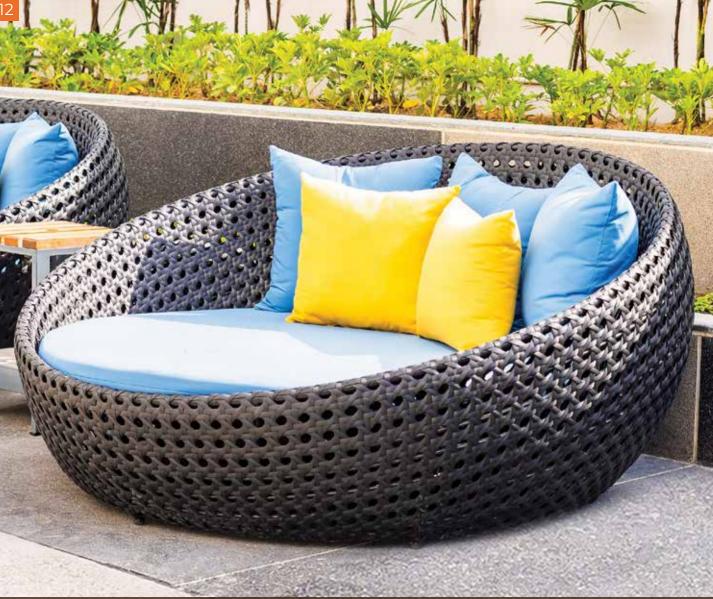

## **Specifications**

- Furnishing options available in weather resistant Sunbrella, Olefin & other solution dyed outdoor grade fabrics
- Base cushions are 28 density foam. Loose cushions are Polyfill
- Umbrella fabrics are 295 GSM, 220x220 yarn count for higher durability, fade resistance and longer life.