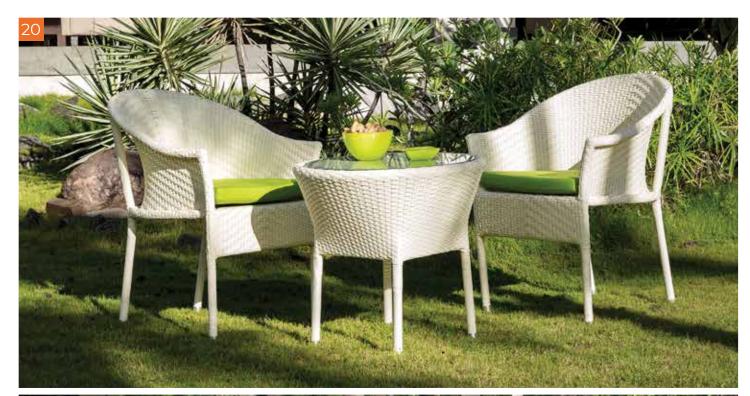

## **Specifications**

- Furnishing options available in weather resistant Sunbrella, Olefin & other solution dyed outdoor grade fabrics
- Base cushions are 28 density foam. Loose cushions are Polyfill
- Umbrella fabrics are 295 GSM, 220x220 yarn count for higher durability, fade resistance and longer life.