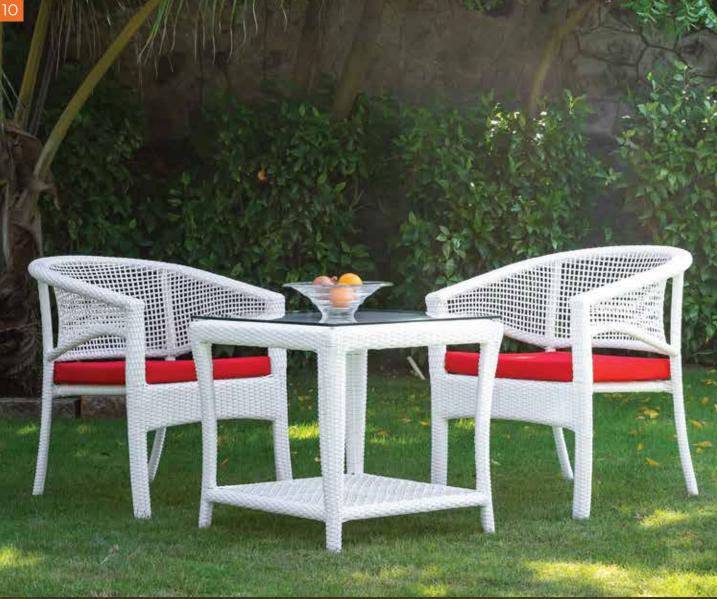

## **Specifications**

- Furnishing options available in weather resistant Sunbrella, Olefin & other solution dyed outdoor grade fabrics
- Base cushions are 28 density foam. Loose cushions are Polyfill
- Umbrella fabrics are 295 GSM, 220x220 yarn count for higher durability, fade resistance and longer life.