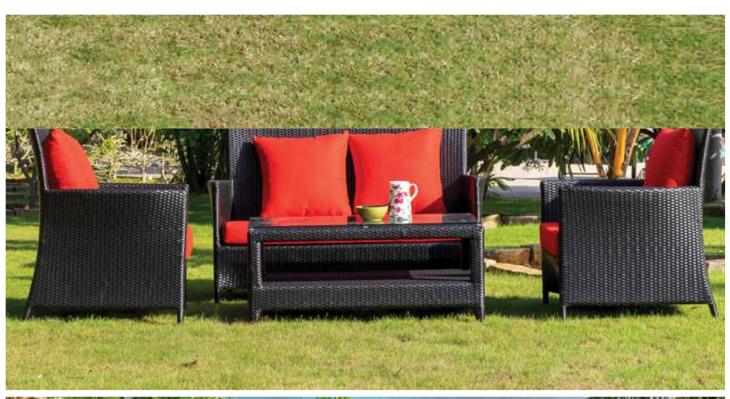

## outdoor fabric

Premium outdoor furniture deserves nothing but the best when it comes to outdoor fabrics, which is why Ellements offers Sunbrella, the world's No:1 fabric as the preferred choice to dress up our range.

Sunbrella fabrics are made from the toughest acrylic fibers, solution dyed to resist stains and deterioration with UV exposure. Which means they will not fade or wash out, ensuring they remain bright and colourful for years.