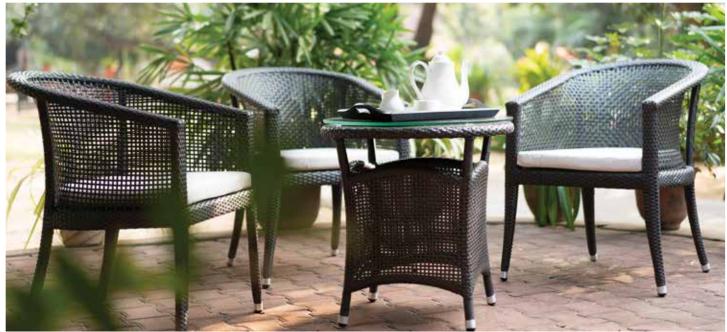

## **Specifications**

- Furnishing options available in weather resistant Sunbrella, Olefin & other solution dyed outdoor grade fabrics
- Base cushions are 28 density foam. Loose cushions are Polyfill
- Umbrella fabrics are 295 GSM, 220x220 yarn count for higher durability, fade resistance and longer life.