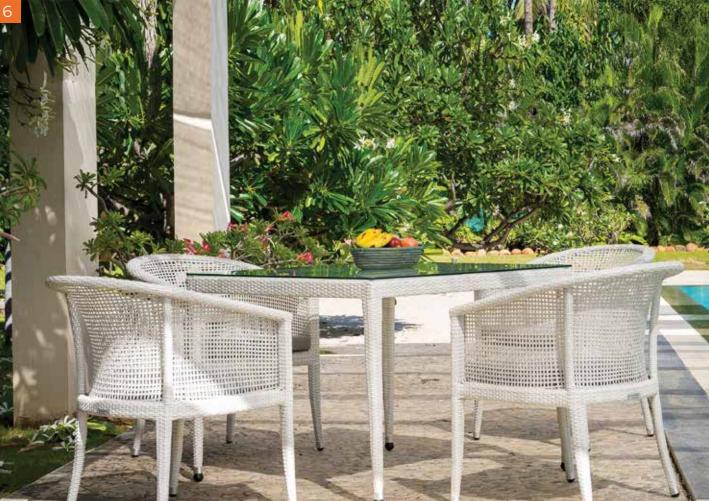

## outdoor fabric

Premium outdoor furniture deserves nothing but the best when it comes to outdoor fabrics, which is why Ellements offers Sunbrella, the world's No:1 fabric as the preferred choice to dress up our range.

Sunbrella fabrics are made from the toughest acrylic fibers, solution dyed to resist stains and deterioration with UV exposure. Which means they will not fade or wash out, ensuring they remain bright and colourful for years.



## **Specifications**

- Furnishing options available in weather resistant Sunbrella, Olefin & other solution dyed outdoor grade fabrics
- Base cushions are 28 density foam. Loose cushions are Polyfill
- Umbrella fabrics are 295 GSM, 220x220 yarn count for higher durability, fade resistance and longer life.