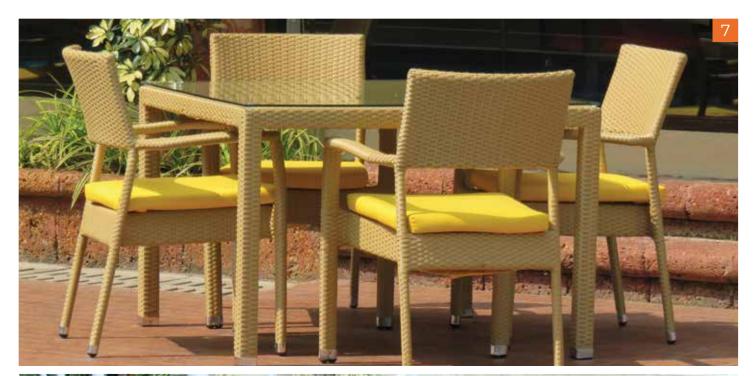

## **Specifications**

- Furnishing options available in weather resistant Sunbrella, Olefin & other solution dyed outdoor grade fabrics
- Base cushions are 28 density foam. Loose cushions are Polyfill
- Umbrella fabrics are 295 GSM, 220x220 yarn count for higher durability, fade resistance and longer life.