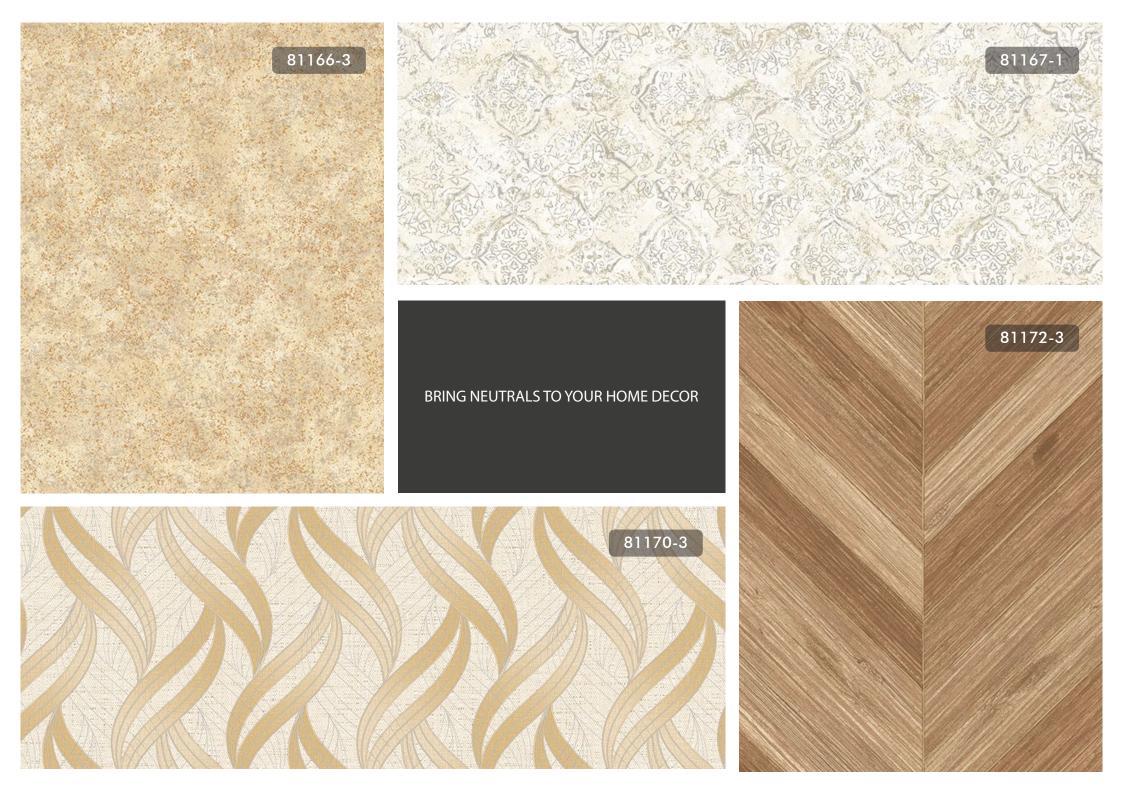

81148-3

81148-4

81158-1

81166-1

81167-3

81170-3

RIDE INTO STYLE AND ADD MOVEMENT TO YOUR WALLS WITH MODERN 3D STYLE DESIGNS.

81172-3

STYLISH NEUTRAL DESIGN WITH THE TEXTURED LOOK OF WOOD GRAIN.

81174-2

81175-1

A GEOMETRIC TRELLIS MOTIF IN TWO TONES
THAT'S PERFECT FOR REFRESHING YOUR ROOM

81176-2

81177-2

BOLD GEOMETRIC DESIGN FEATURING HEXAGONAL
SHAPES THAT ALIGN TO FORM A SIMPLE, YET ELEGANT
PATTERN TO CREATE A 3D EFFECT FOR A HOME