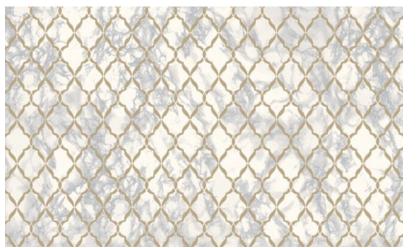

STYLISH NEUTRAL DESIGN WITH THE TEXTURED LOOK OF WOOD GRAIN.

81174-2

81175-1

A GEOMETRIC TRELLIS MOTIF IN TWO TONES
THAT'S PERFECT FOR REFRESHING YOUR ROOM

81176-2

81177-2

BOLD GEOMETRIC DESIGN FEATURING HEXAGONAL
SHAPES THAT ALIGN TO FORM A SIMPLE, YET ELEGANT
PATTERN TO CREATE A 3D EFFECT FOR A HOME