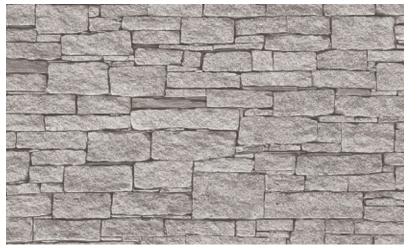

GIVE ANY SPACE A LIVING, ORGANIC FEEL WITH THE AUTHENTIC LOOK OF RUSTIC WOOD WALLPAPER.

85086-2

CONVERT YOUR WALLS TO STONEWALLS AND GIVE A CHIC AND MODERN STYLE TO EVERY ROOM.

85087-2

A REALISTIC BRICK WALLPAPER THAT ADDS TONS OF TEXTURE TO WALLS.