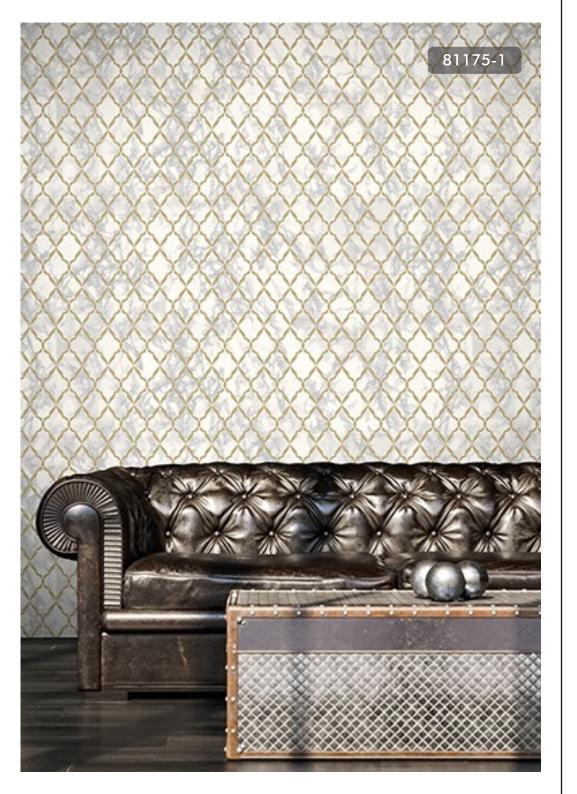

STYLISH NEUTRAL DESIGN WITH THE TEXTURED LOOK OF WOOD GRAIN.

81174-2

81175-1

A GEOMETRIC TRELLIS MOTIF IN TWO TONES
THAT'S PERFECT FOR REFRESHING YOUR ROOM

81176-2

81177-2

BOLD GEOMETRIC DESIGN FEATURING HEXAGONAL
SHAPES THAT ALIGN TO FORM A SIMPLE, YET ELEGANT
PATTERN TO CREATE A 3D EFFECT FOR A HOME