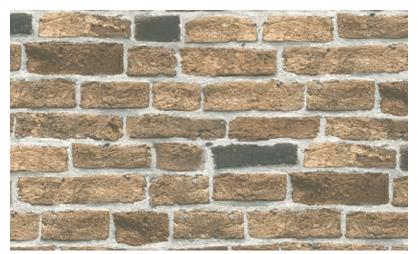

85089-4

AGED BRICKS AND PLASTERED AREAS OF THE
WALL TO GIVE A REALISTIC AND ALMOST 3D EFFECT
TO THE WALLPAPER. THIS DESIGN CREATES A HOMELY
FEEL AND CREATES A CHARISMATIC AND STYLISH
ATMOSPHERE IN YOUR HOME.