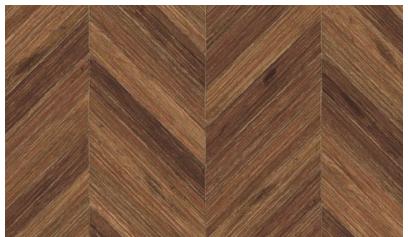

STYLISH NEUTRAL DESIGN WITH THE TEXTURED LOOK OF WOOD GRAIN.

81174-2

81175-1

A GEOMETRIC TRELLIS MOTIF IN TWO TONES
THAT'S PERFECT FOR REFRESHING YOUR ROOM

81176-2

81177-2

BOLD GEOMETRIC DESIGN FEATURING HEXAGONAL
SHAPES THAT ALIGN TO FORM A SIMPLE, YET ELEGANT
PATTERN TO CREATE A 3D EFFECT FOR A HOME