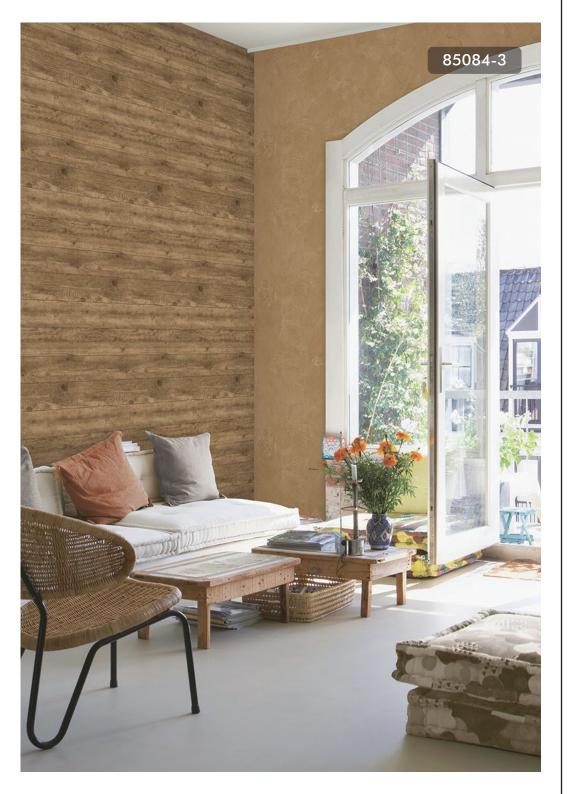

82053-1

THE TRAILING FLORAL PRINT BRINGS A LITTLE HINT
OF CALMING INFLUENCES TO YOUR SPACE

85082-3

THE CLASSIC NATURAL WOOD BROWN TONE

MAKES IT LOOK LIKE REAL WOOD ADDING

A NATURAL LOOK TO YOUR SPACE.

85084-1

GIVE ANY SPACE A LIVING, ORGANIC FEEL WITH THE AUTHENTIC LOOK OF RUSTIC WOOD WALLPAPER.

85086-2

CONVERT YOUR WALLS TO STONEWALLS AND GIVE A CHIC AND MODERN STYLE TO EVERY ROOM.

85087-2

A REALISTIC BRICK WALLPAPER THAT ADDS TONS OF TEXTURE TO WALLS.