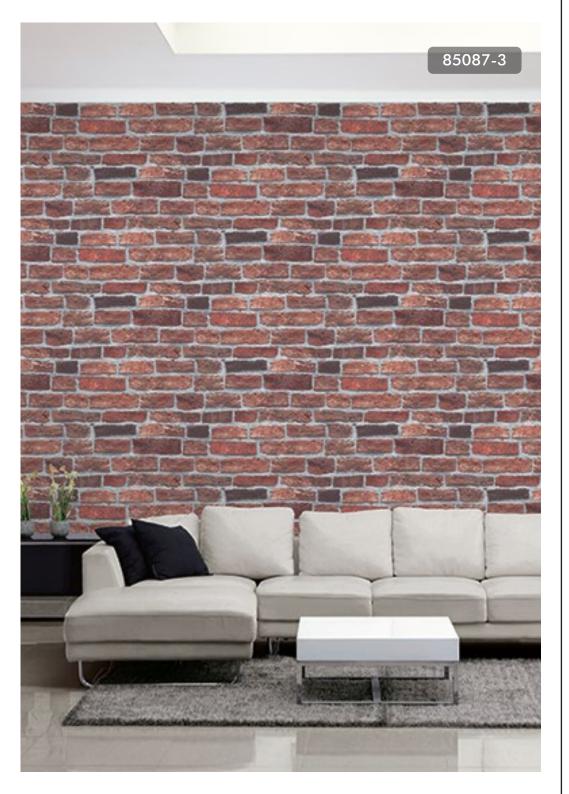

GIVE ANY SPACE A LIVING, ORGANIC FEEL WITH THE AUTHENTIC LOOK OF RUSTIC WOOD WALLPAPER.

85086-2

CONVERT YOUR WALLS TO STONEWALLS AND GIVE A CHIC AND MODERN STYLE TO EVERY ROOM.

85087-2

A REALISTIC BRICK WALLPAPER THAT ADDS TONS OF TEXTURE TO WALLS.