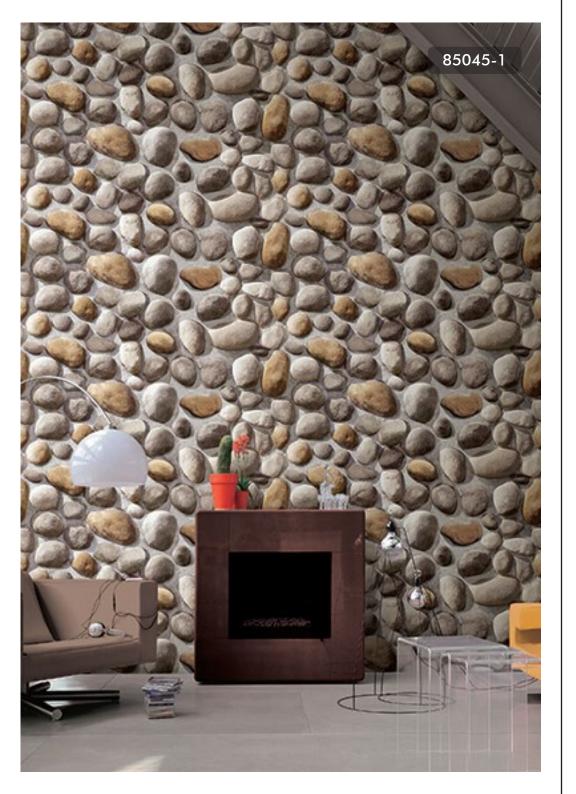

GIVE ANY SPACE A LIVING, ORGANIC FEEL WITH THE AUTHENTIC LOOK OF RUSTIC WOOD WALLPAPER.

85086-2

CONVERT YOUR WALLS TO STONEWALLS AND GIVE A CHIC AND MODERN STYLE TO EVERY ROOM.

85087-2

A REALISTIC BRICK WALLPAPER THAT ADDS TONS OF TEXTURE TO WALLS.