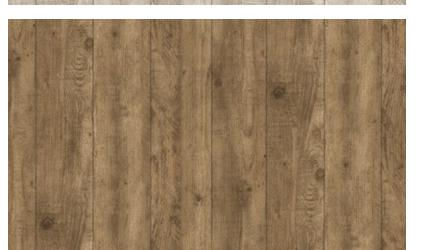

82053-1

THE TRAILING FLORAL PRINT BRINGS A LITTLE HINT
OF CALMING INFLUENCES TO YOUR SPACE

85082-3

THE CLASSIC NATURAL WOOD BROWN TONE

MAKES IT LOOK LIKE REAL WOOD ADDING

A NATURAL LOOK TO YOUR SPACE.

85084-1