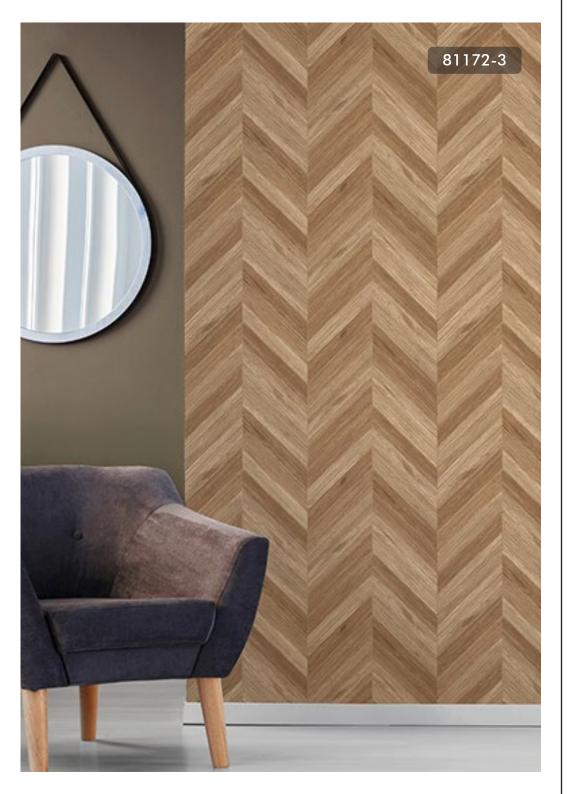

81148-3

81148-4

81158-1

81166-1

81167-3

81170-3

RIDE INTO STYLE AND ADD MOVEMENT TO YOUR WALLS WITH MODERN 3D STYLE DESIGNS.

81172-3

STYLISH NEUTRAL DESIGN WITH THE TEXTURED LOOK OF WOOD GRAIN.

81174-2

81175-1

A GEOMETRIC TRELLIS MOTIF IN TWO TONES
THAT'S PERFECT FOR REFRESHING YOUR ROOM

81176-2

81177-2

BOLD GEOMETRIC DESIGN FEATURING HEXAGONAL
SHAPES THAT ALIGN TO FORM A SIMPLE, YET ELEGANT
PATTERN TO CREATE A 3D EFFECT FOR A HOME