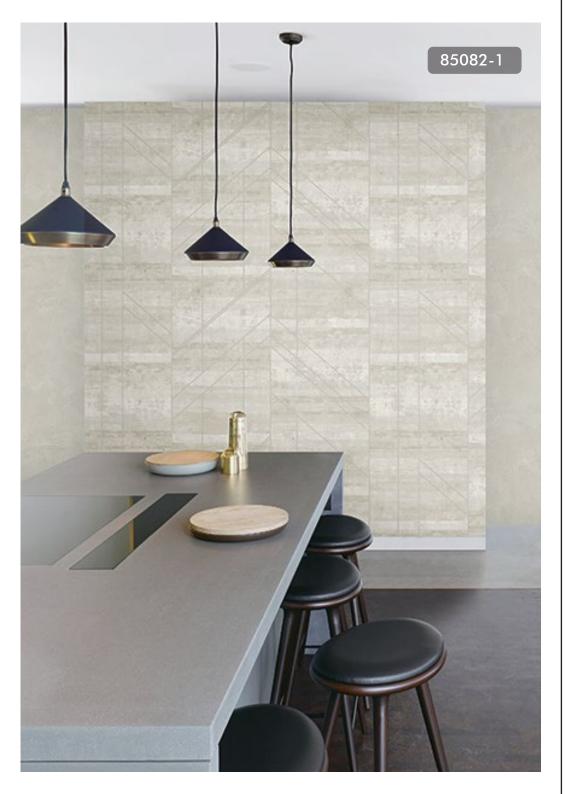

82053-1

THE TRAILING FLORAL PRINT BRINGS A LITTLE HINT
OF CALMING INFLUENCES TO YOUR SPACE

85082-3

THE CLASSIC NATURAL WOOD BROWN TONE

MAKES IT LOOK LIKE REAL WOOD ADDING

A NATURAL LOOK TO YOUR SPACE.

85084-1