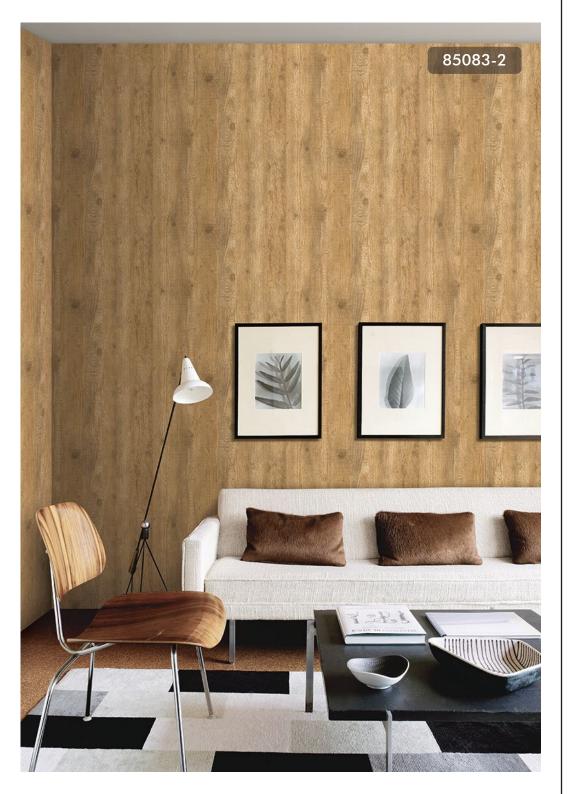

82053-1

THE TRAILING FLORAL PRINT BRINGS A LITTLE HINT
OF CALMING INFLUENCES TO YOUR SPACE

85082-3

THE CLASSIC NATURAL WOOD BROWN TONE

MAKES IT LOOK LIKE REAL WOOD ADDING

A NATURAL LOOK TO YOUR SPACE.

85084-1

GIVE ANY SPACE A LIVING, ORGANIC FEEL WITH THE AUTHENTIC LOOK OF RUSTIC WOOD WALLPAPER.

85086-2

CONVERT YOUR WALLS TO STONEWALLS AND GIVE A CHIC AND MODERN STYLE TO EVERY ROOM.

85087-2

A REALISTIC BRICK WALLPAPER THAT ADDS TONS OF TEXTURE TO WALLS.