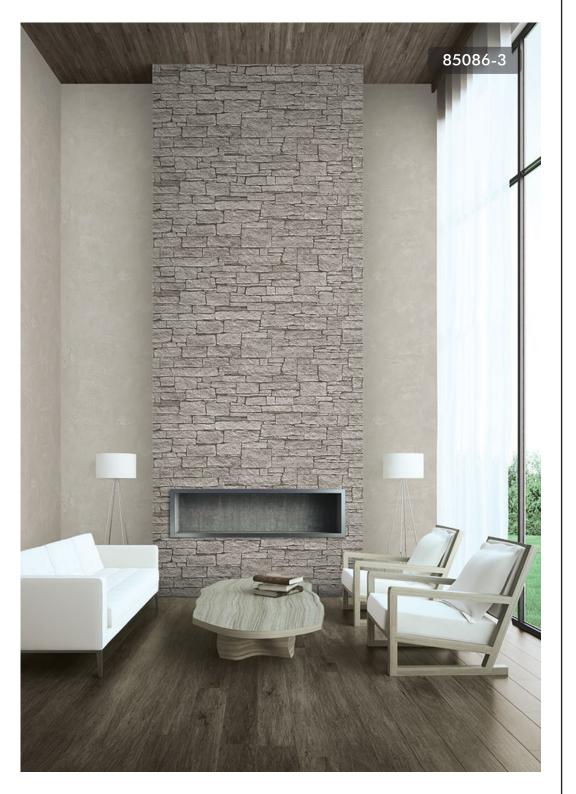

GIVE ANY SPACE A LIVING, ORGANIC FEEL WITH THE AUTHENTIC LOOK OF RUSTIC WOOD WALLPAPER.

85086-2

CONVERT YOUR WALLS TO STONEWALLS AND GIVE A CHIC AND MODERN STYLE TO EVERY ROOM.

85087-2

A REALISTIC BRICK WALLPAPER THAT ADDS TONS OF TEXTURE TO WALLS.