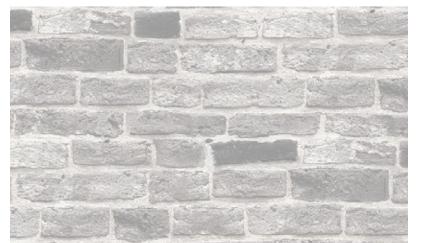

GIVE ANY SPACE A LIVING, ORGANIC FEEL WITH THE AUTHENTIC LOOK OF RUSTIC WOOD WALLPAPER.

85086-2

CONVERT YOUR WALLS TO STONEWALLS AND GIVE A CHIC AND MODERN STYLE TO EVERY ROOM.

85087-2

A REALISTIC BRICK WALLPAPER THAT ADDS TONS OF TEXTURE TO WALLS.