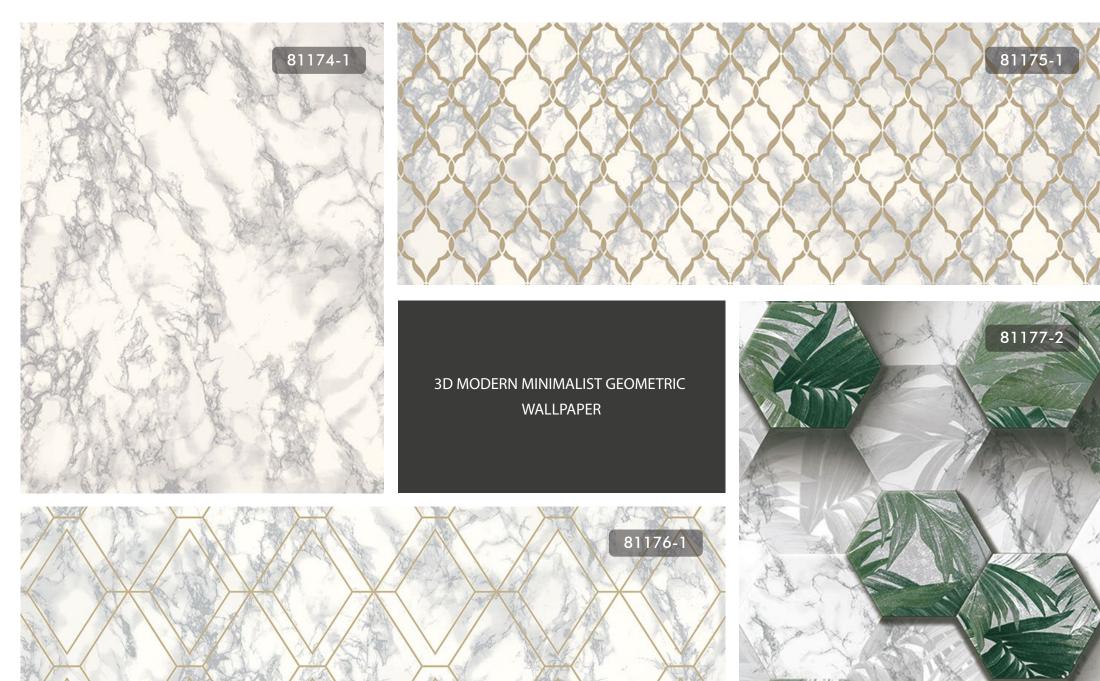

STYLISH NEUTRAL DESIGN WITH THE TEXTURED LOOK OF WOOD GRAIN.

81174-2

81175-1

A GEOMETRIC TRELLIS MOTIF IN TWO TONES
THAT'S PERFECT FOR REFRESHING YOUR ROOM

81176-2

81177-2

BOLD GEOMETRIC DESIGN FEATURING HEXAGONAL
SHAPES THAT ALIGN TO FORM A SIMPLE, YET ELEGANT
PATTERN TO CREATE A 3D EFFECT FOR A HOME