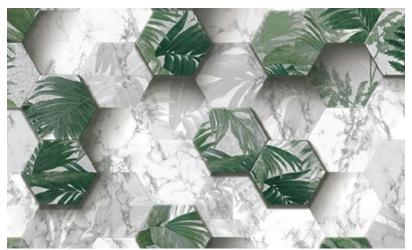

STYLISH NEUTRAL DESIGN WITH THE TEXTURED LOOK OF WOOD GRAIN.

81174-2

81175-1

A GEOMETRIC TRELLIS MOTIF IN TWO TONES
THAT'S PERFECT FOR REFRESHING YOUR ROOM

81176-2

81177-2

BOLD GEOMETRIC DESIGN FEATURING HEXAGONAL
SHAPES THAT ALIGN TO FORM A SIMPLE, YET ELEGANT
PATTERN TO CREATE A 3D EFFECT FOR A HOME