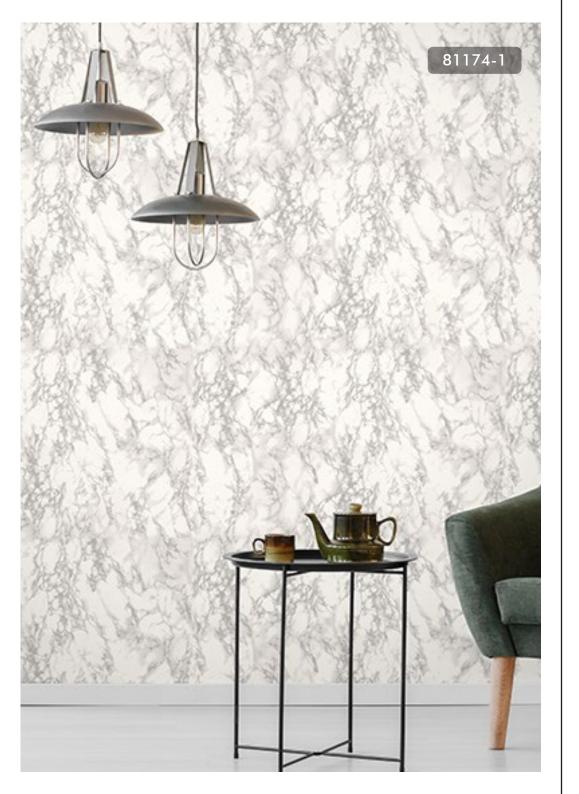

STYLISH NEUTRAL DESIGN WITH THE TEXTURED LOOK OF WOOD GRAIN.

81174-2

81175-1

A GEOMETRIC TRELLIS MOTIF IN TWO TONES
THAT'S PERFECT FOR REFRESHING YOUR ROOM

81176-2

81177-2

BOLD GEOMETRIC DESIGN FEATURING HEXAGONAL
SHAPES THAT ALIGN TO FORM A SIMPLE, YET ELEGANT
PATTERN TO CREATE A 3D EFFECT FOR A HOME