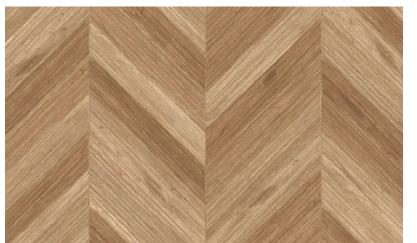

81148-3

81148-4

81158-1

81166-1

81167-3

81170-3

RIDE INTO STYLE AND ADD MOVEMENT TO YOUR WALLS WITH MODERN 3D STYLE DESIGNS.

81172-3

STYLISH NEUTRAL DESIGN WITH THE TEXTURED LOOK OF WOOD GRAIN.

81174-2

81175-1

A GEOMETRIC TRELLIS MOTIF IN TWO TONES
THAT'S PERFECT FOR REFRESHING YOUR ROOM

81176-2

81177-2

BOLD GEOMETRIC DESIGN FEATURING HEXAGONAL
SHAPES THAT ALIGN TO FORM A SIMPLE, YET ELEGANT
PATTERN TO CREATE A 3D EFFECT FOR A HOME