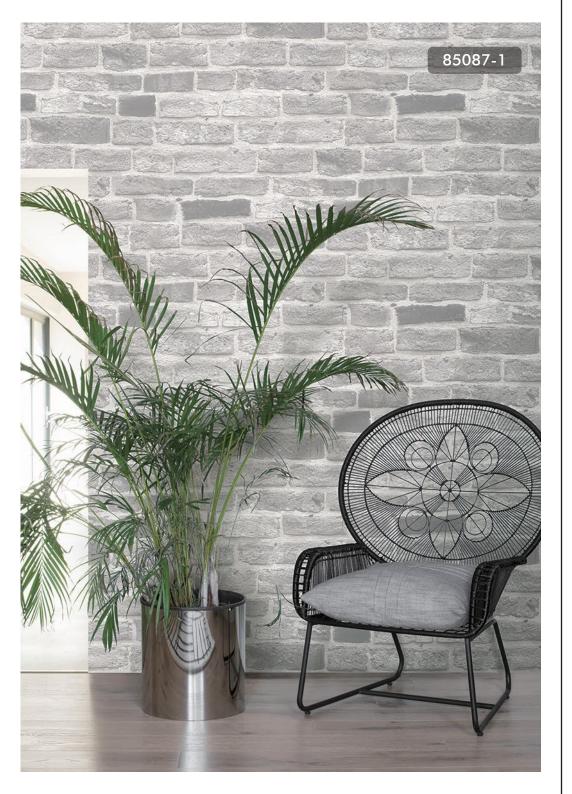

GIVE ANY SPACE A LIVING, ORGANIC FEEL WITH THE AUTHENTIC LOOK OF RUSTIC WOOD WALLPAPER.

85086-2

CONVERT YOUR WALLS TO STONEWALLS AND GIVE A CHIC AND MODERN STYLE TO EVERY ROOM.

85087-2

A REALISTIC BRICK WALLPAPER THAT ADDS TONS OF TEXTURE TO WALLS.