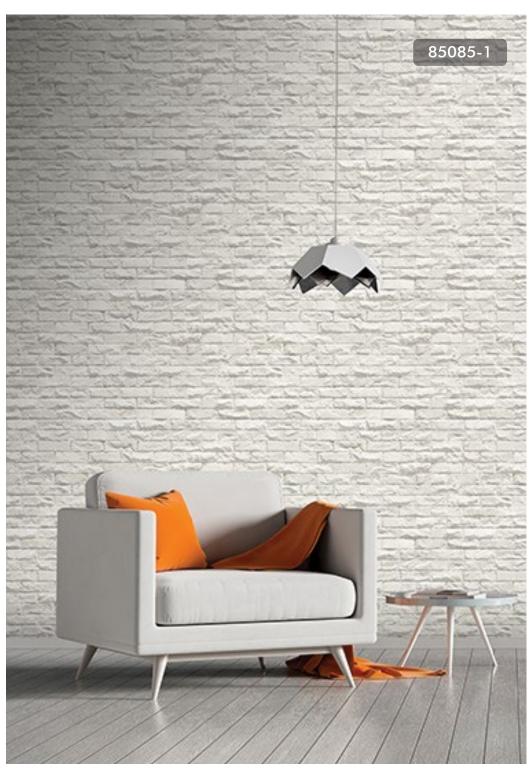

GIVE ANY SPACE A LIVING, ORGANIC FEEL WITH THE AUTHENTIC LOOK OF RUSTIC WOOD WALLPAPER.

85086-2

CONVERT YOUR WALLS TO STONEWALLS AND GIVE A CHIC AND MODERN STYLE TO EVERY ROOM.

85087-2

A REALISTIC BRICK WALLPAPER THAT ADDS TONS OF TEXTURE TO WALLS.