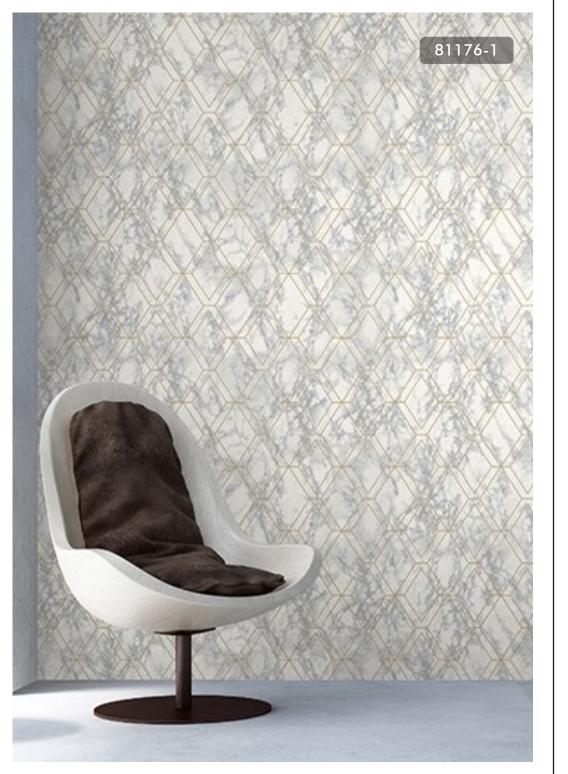

STYLISH NEUTRAL DESIGN WITH THE TEXTURED LOOK OF WOOD GRAIN.

81174-2

81175-1

A GEOMETRIC TRELLIS MOTIF IN TWO TONES
THAT'S PERFECT FOR REFRESHING YOUR ROOM

81176-2

81177-2

BOLD GEOMETRIC DESIGN FEATURING HEXAGONAL
SHAPES THAT ALIGN TO FORM A SIMPLE, YET ELEGANT
PATTERN TO CREATE A 3D EFFECT FOR A HOME