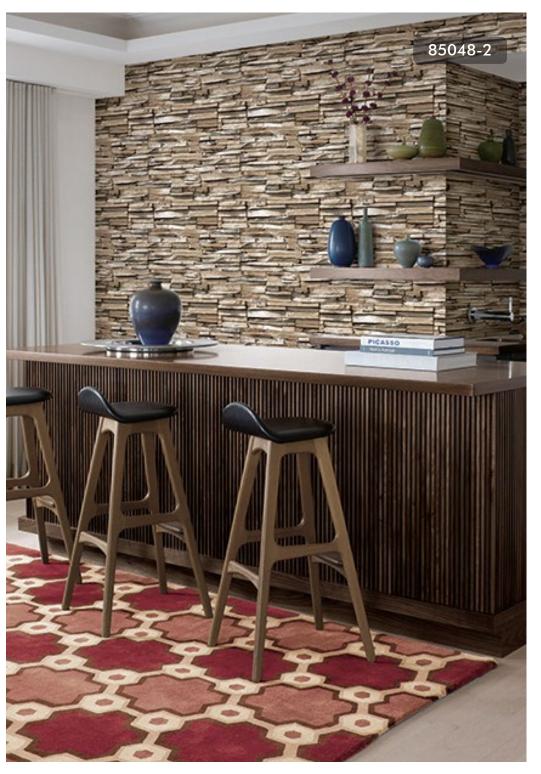

GIVE ANY SPACE A LIVING, ORGANIC FEEL WITH THE AUTHENTIC LOOK OF RUSTIC WOOD WALLPAPER.

85086-2

CONVERT YOUR WALLS TO STONEWALLS AND GIVE A CHIC AND MODERN STYLE TO EVERY ROOM.

85087-2

A REALISTIC BRICK WALLPAPER THAT ADDS TONS OF TEXTURE TO WALLS.