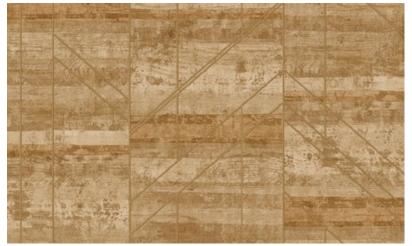

STYLISH NEUTRAL DESIGN WITH THE TEXTURED LOOK OF WOOD GRAIN.

81174-2

81175-1

A GEOMETRIC TRELLIS MOTIF IN TWO TONES
THAT'S PERFECT FOR REFRESHING YOUR ROOM

81176-2

81177-2

BOLD GEOMETRIC DESIGN FEATURING HEXAGONAL
SHAPES THAT ALIGN TO FORM A SIMPLE, YET ELEGANT
PATTERN TO CREATE A 3D EFFECT FOR A HOME