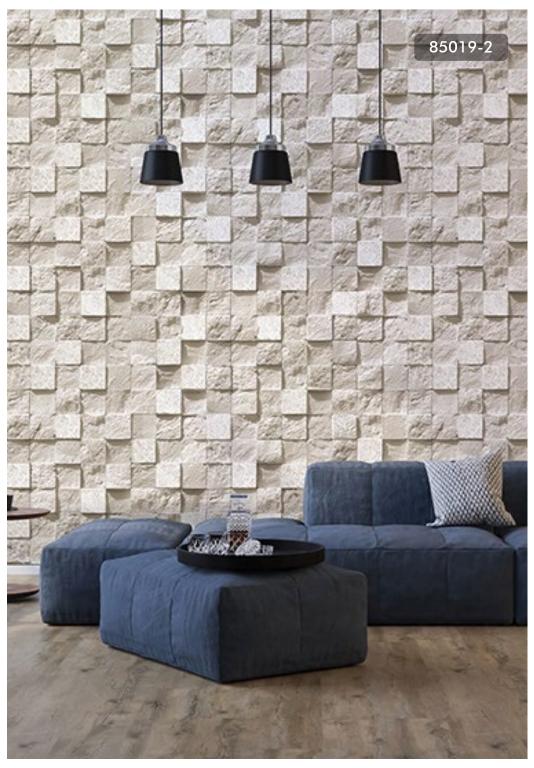

GIVE ANY SPACE A LIVING, ORGANIC FEEL WITH THE AUTHENTIC LOOK OF RUSTIC WOOD WALLPAPER.

85086-2

CONVERT YOUR WALLS TO STONEWALLS AND GIVE A CHIC AND MODERN STYLE TO EVERY ROOM.

85087-2

A REALISTIC BRICK WALLPAPER THAT ADDS TONS OF TEXTURE TO WALLS.