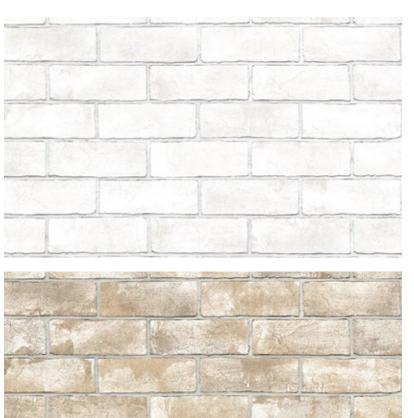

85089-4

AGED BRICKS AND PLASTERED AREAS OF THE
WALL TO GIVE A REALISTIC AND ALMOST 3D EFFECT
TO THE WALLPAPER. THIS DESIGN CREATES A HOMELY
FEEL AND CREATES A CHARISMATIC AND STYLISH
ATMOSPHERE IN YOUR HOME.