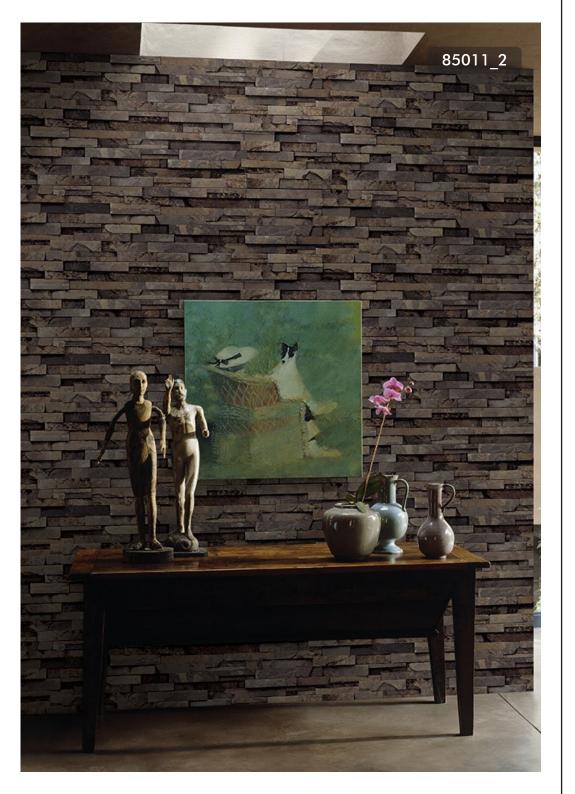

GIVE ANY SPACE A LIVING, ORGANIC FEEL WITH THE AUTHENTIC LOOK OF RUSTIC WOOD WALLPAPER.

85086-2

CONVERT YOUR WALLS TO STONEWALLS AND GIVE A CHIC AND MODERN STYLE TO EVERY ROOM.

85087-2

A REALISTIC BRICK WALLPAPER THAT ADDS TONS OF TEXTURE TO WALLS.