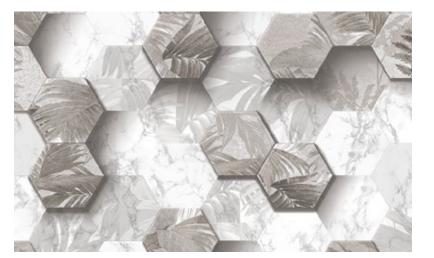

STYLISH NEUTRAL DESIGN WITH THE TEXTURED LOOK OF WOOD GRAIN.

81174-2

81175-1

A GEOMETRIC TRELLIS MOTIF IN TWO TONES
THAT'S PERFECT FOR REFRESHING YOUR ROOM

81176-2

81177-2

BOLD GEOMETRIC DESIGN FEATURING HEXAGONAL
SHAPES THAT ALIGN TO FORM A SIMPLE, YET ELEGANT
PATTERN TO CREATE A 3D EFFECT FOR A HOME