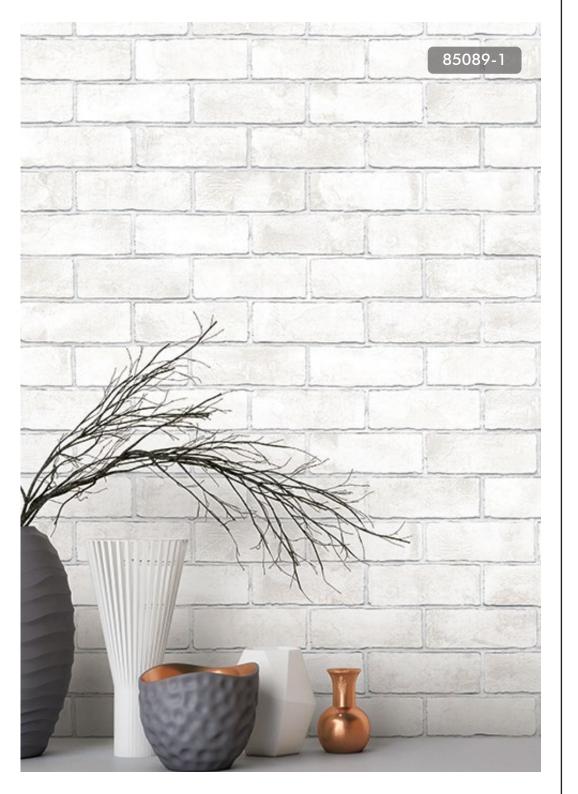

85089-4

AGED BRICKS AND PLASTERED AREAS OF THE
WALL TO GIVE A REALISTIC AND ALMOST 3D EFFECT
TO THE WALLPAPER. THIS DESIGN CREATES A HOMELY
FEEL AND CREATES A CHARISMATIC AND STYLISH
ATMOSPHERE IN YOUR HOME.