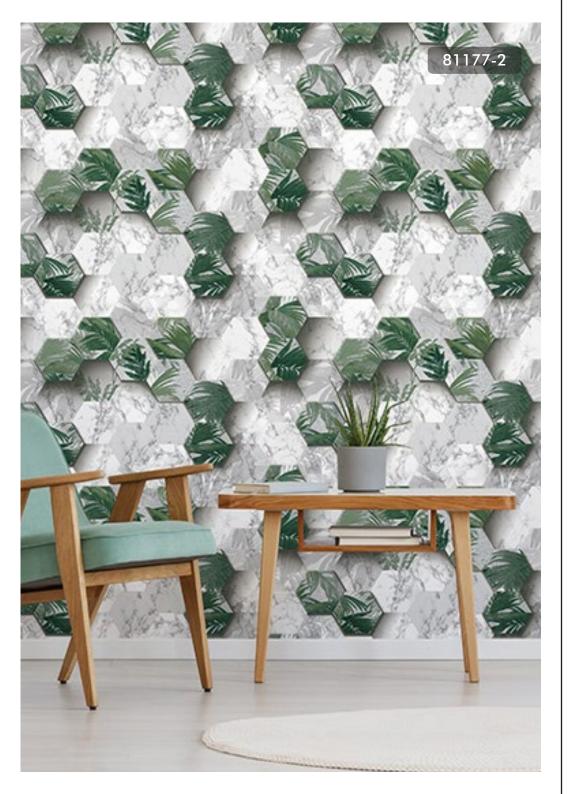

STYLISH NEUTRAL DESIGN WITH THE TEXTURED LOOK OF WOOD GRAIN.

81174-2

81175-1

A GEOMETRIC TRELLIS MOTIF IN TWO TONES
THAT'S PERFECT FOR REFRESHING YOUR ROOM

81176-2

81177-2

BOLD GEOMETRIC DESIGN FEATURING HEXAGONAL
SHAPES THAT ALIGN TO FORM A SIMPLE, YET ELEGANT
PATTERN TO CREATE A 3D EFFECT FOR A HOME