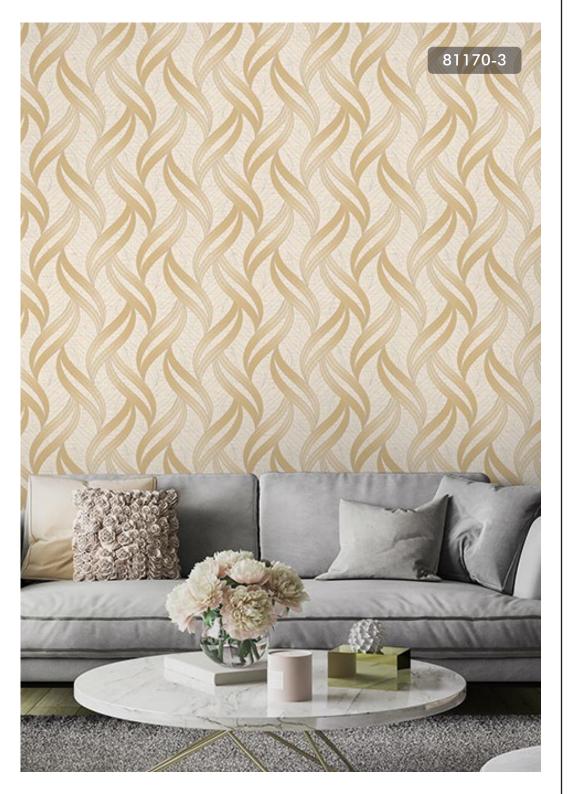

81148-3

81148-4

81158-1

81166-1

81167-3

81170-3

RIDE INTO STYLE AND ADD MOVEMENT TO YOUR WALLS WITH MODERN 3D STYLE DESIGNS.

81172-3

STYLISH NEUTRAL DESIGN WITH THE TEXTURED LOOK OF WOOD GRAIN.

81174-2

81175-1

A GEOMETRIC TRELLIS MOTIF IN TWO TONES
THAT'S PERFECT FOR REFRESHING YOUR ROOM

81176-2

81177-2

BOLD GEOMETRIC DESIGN FEATURING HEXAGONAL
SHAPES THAT ALIGN TO FORM A SIMPLE, YET ELEGANT
PATTERN TO CREATE A 3D EFFECT FOR A HOME