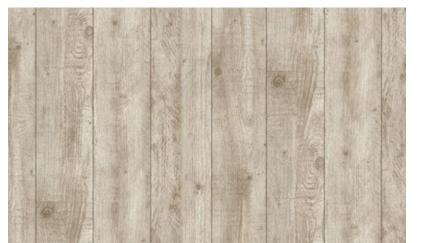

GIVE ANY SPACE A LIVING, ORGANIC FEEL WITH THE AUTHENTIC LOOK OF RUSTIC WOOD WALLPAPER.

85086-2

CONVERT YOUR WALLS TO STONEWALLS AND GIVE A CHIC AND MODERN STYLE TO EVERY ROOM.

85087-2

A REALISTIC BRICK WALLPAPER THAT ADDS TONS OF TEXTURE TO WALLS.