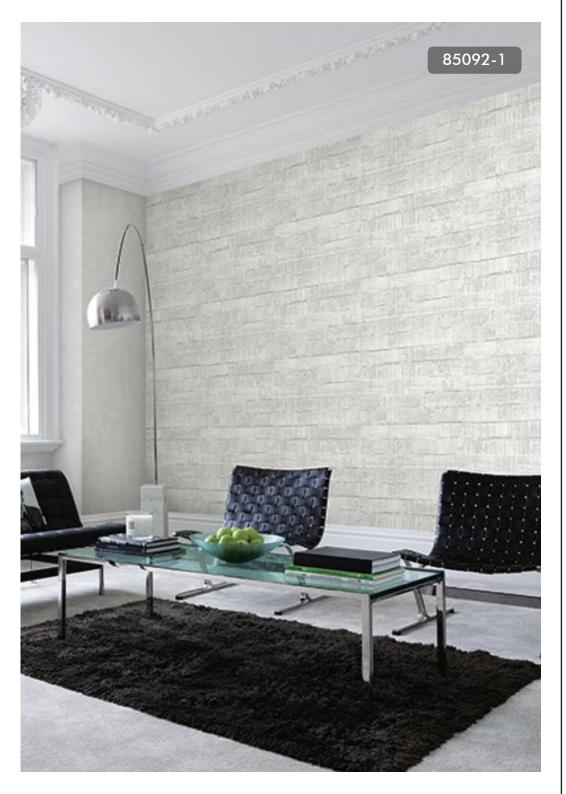

GIVE ANY SPACE A LIVING, ORGANIC FEEL WITH THE AUTHENTIC LOOK OF RUSTIC WOOD WALLPAPER.

85086-2

CONVERT YOUR WALLS TO STONEWALLS AND GIVE A CHIC AND MODERN STYLE TO EVERY ROOM.

85087-2

A REALISTIC BRICK WALLPAPER THAT ADDS TONS OF TEXTURE TO WALLS.