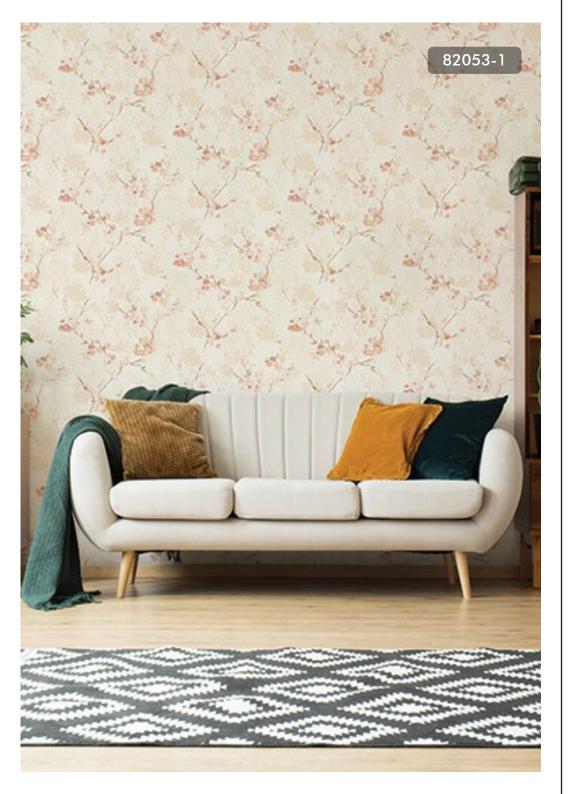

82053-1

THE TRAILING FLORAL PRINT BRINGS A LITTLE HINT
OF CALMING INFLUENCES TO YOUR SPACE

85082-3

THE CLASSIC NATURAL WOOD BROWN TONE

MAKES IT LOOK LIKE REAL WOOD ADDING

A NATURAL LOOK TO YOUR SPACE.

85084-1